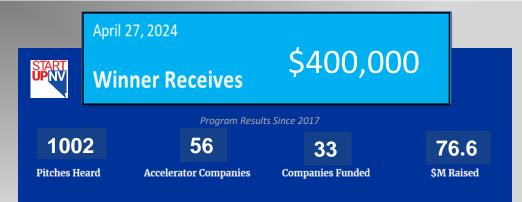

## **Investor Boot Camp &** Conference

This bootcamp runs Jan-23 to Apr-27. It includes 13 weekly sessions plus a virtual and in-person finale conference at Las Vegas City Hall. Accredited investors learn to be highly productive venture investors and discover opportunities to increase wealth while helping the startup community.