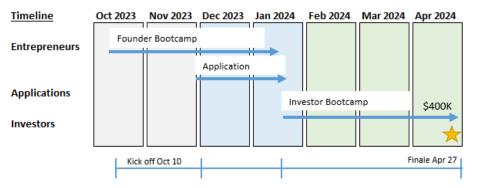

## **Entrepreneur Boot Camp**

This bootcamp runs Oct-10 to Jan-18. It includes 12 weekly virtual and in-person sessions in Las Vegas and Reno to help local innovation-focused startup founders and entrepreneurs become investment worthy

## **Investor Boot Camp &** Conference

This bootcamp runs Jan-23 to Apr-27. It includes 13 weekly sessions plus a virtual and in-person finale conference at Las Vegas City Hall. Accredited investors learn to be highly productive venture investors and discover opportunities to increase wealth while helping the startup community.